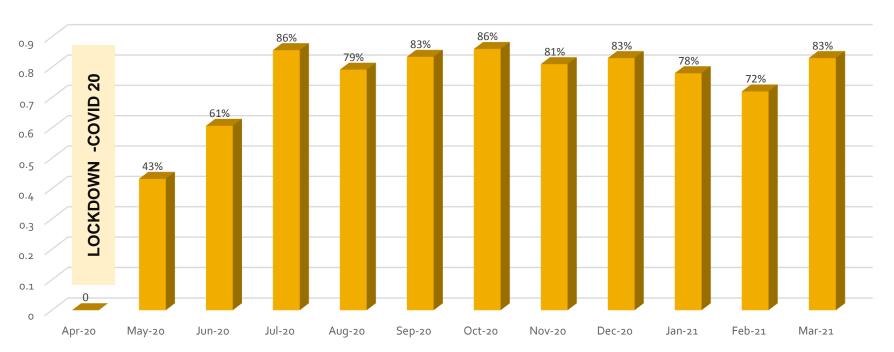

#### The % has been on the rise with increase in Load/Demand...

#### **OVERALL EQUIPMENT EFFICIENCY %**