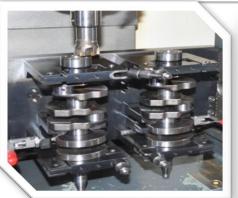

# Our Technological Prowess...

Automatic Balancing Machine from Grind Master

VMC HMC for Flange Hole drilling, Tapping and Reaming