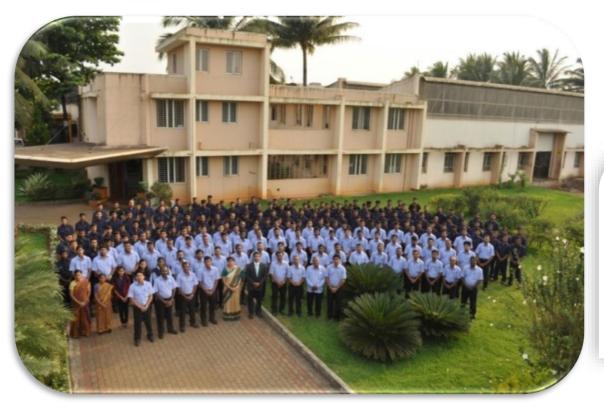

## Organisation – An Evolution

- **1965** Inception of First Plant with 'Solitary' Man-Machine-Manager combination
- 1985 Supplier to O.E.M Fully Finished
- **1991** 2<sup>nd</sup> Unit with 'Semi-Finish' Capability.
- **1997** S.I.H was established primarily for having Induction Hardening Facility
- **2004** 4<sup>th</sup> Plant NPT 2 was established...
- **Today:** 1 Lakh Sq. Ft. of Workshop area & Employee base of 600+; Strong Customer Base + 'Strategic Operation'