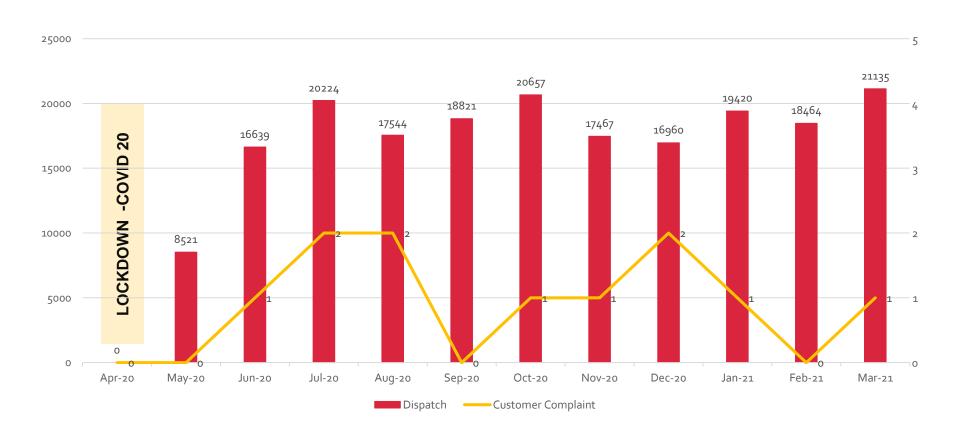

| 3929  | 2               | 0.01% | 111 |
| Sep-20                 | 19258             | 133        | 0.69% | 6906  | 0               | 0.00% | 0   |
| Oct-20                 | 19803             | 166        | 0.84% | 8383  | 1               | 0.01% | 50  |
| Nov-20                 | 17688             | 161        | 0.91% | 9102  | 0               | 0.00% | 0   |
| Dec-20                 | 20629             | 107        | 0.52% | 5187  | 1               | 0.00% | 48  |
| Jan-21                 | 19005             | 160        | 0.84% | 8419  | 0               | 0.00% | 0   |
| Feb-21                 | 17230             | 180        | 1.04% | 10447 | 0               | 0.00% | 0   |

We are Striving to improve on this through monthly PARETO...



#### Customer Complaints vis-à-vis Dispatch





#### Performance Scorecard from Customers...



- Mahindra & Mahindra FES
- Mahindra & Mahindra AD
- MVDE
- KOEL

Target: 300







"Employee
Satisfaction"
(anonymously) is
assessed half yearly
and acted upon...









# Competitive Advantage...





Cost Competitiveness – Through Efficiency









Set-Up & Change over time required...









Development of Crankshaft in less than 50 Days...

First Time First Piece Right Attitude...

## This provides an extra EGDE...





- Vector Grinding Machines New Technology 02 Nos.
- ← Capacity improved from 740 to 1000 Numbers
- ← "Plan B" for all the critical operations/machines...
- Indigenous Knowledge base of Imported Machines



## What we offer as "USP"..??





# Recognitions & Awards...



Best Supply Chain Member Award: M&M FES 2