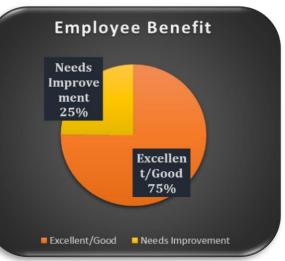

#### Performance Scorecard from Customers...

- Mahindra & Mahindra FES
- Mahindra & Mahindra AD
- MVDE
- KOEL

Target: 300

"Employee
Satisfaction"
(anonymously) is
assessed half yearly
and acted upon...