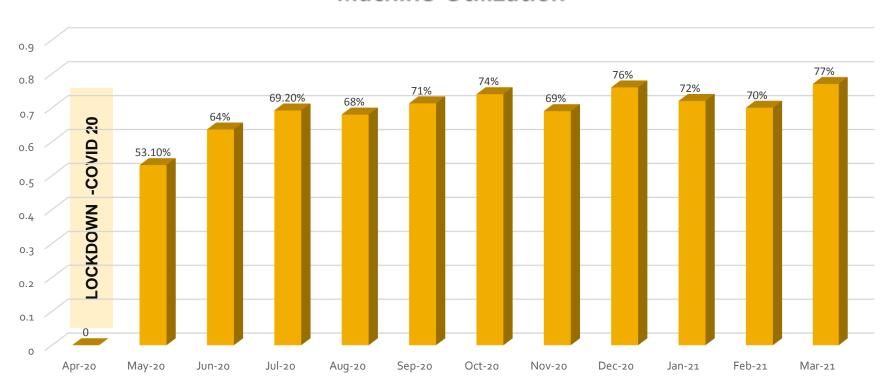

#### These numbers points us out that we have a spare capacity...

#### **Machine Utilization**

| TESTIMONIALS - QUALITY |                   |            |       |       |                 |       |     |
|------------------------|-------------------|------------|-------|-------|-----------------|-------|-----|
| Month                  | Total<br>Producti | At OUR End |       |       | At Customer End |       |     |
|                        | on                | QTY        | %     | PPM   | QTY             | %     | PPM |
| Mar-20                 | 10370             | 57         | 0.55% | 5497  | 1               | 0.01% | 96  |
| Apr-20                 | 0                 | 0          | 0.00% | 0     | 0               | 0.00% | 0   |
| May-20                 | 7301              | 43         | 0.59% | 5890  | 0               | 0.00% | 0   |
| Jun-20                 | 17467             | 83         | 0.48% | 4752  | 1               | 0.01% | 57  |
| Jul-20                 | 18570             | 133        | 0.72% | 7162  | 1               | 0.01% | 54  |
| Aug-20                 | 18071             | 71         | 0.39% | 3929  | 2               | 0.01% | 111 |
| Sep-20                 | 19258             | 133        | 0.69% | 6906  | 0               | 0.00% | 0   |
| Oct-20                 | 19803             | 166        | 0.84% | 8383  | 1               | 0.01% | 50  |
| Nov-20                 | 17688             | 161        | 0.91% | 9102  | 0               | 0.00% | 0   |
| Dec-20                 | 20629             | 107        | 0.52% | 5187  | 1               | 0.00% | 48  |
| Jan-21                 | 19005             | 160        | 0.84% | 8419  | 0               | 0.00% | 0   |
| Feb-21                 | 17230             | 180        | 1.04% | 10447 | 0               | 0.00% | 0   |