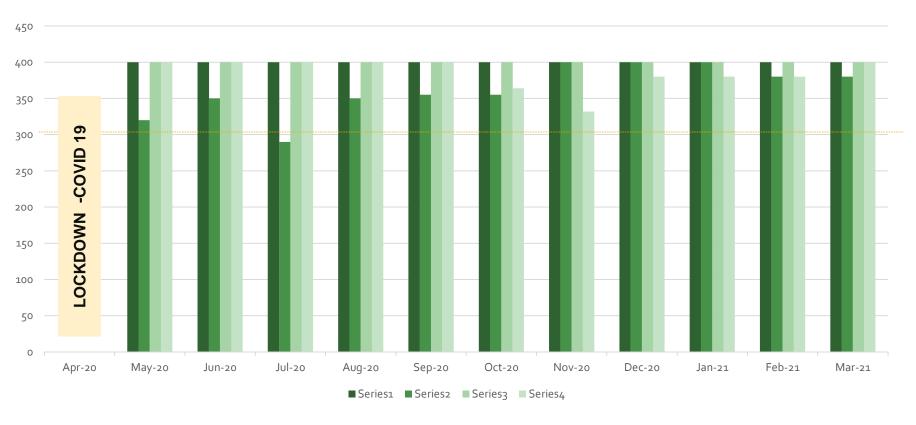

#### Performance Scorecard from Customers...

- Mahindra & Mahindra FES
- Mahindra & Mahindra AD
- MVDE
- KOEL

Target: 300

"Employee
Satisfaction"
(anonymously) is
assessed half yearly
and acted upon...