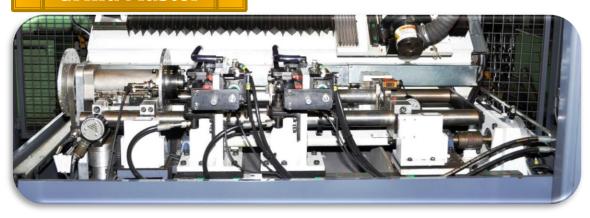

# Our Technological Prowess...

Automatic Balancing Machine from Grind Master

VMC HMC for Flange Hole drilling, Tapping and Reaming